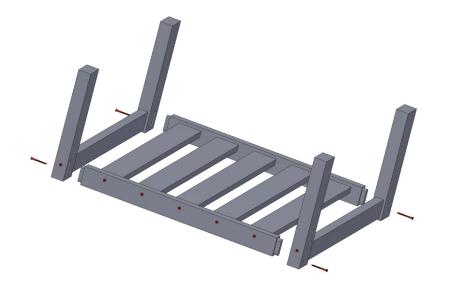

# **ASSEMBLY**

STEP 1. Lay the top face down with the deep side facing down. Use (4) 3" Screws (shown as red) to attach the two Leg Assemblies to the Ottoman top.

### **COMPONENTS**

- Ottoman Top
- (2) Leg Assemblies
- Hardware Pack

# HARDWARE PACK

- (4) 3" Screws
- (1) Square Head Bit