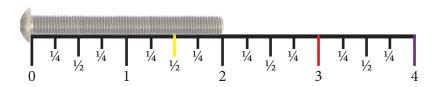

# **ASSEMBLY**

STEP 1. Lay the top face down with the deep side facing down. Use (4) 3" Screws (shown as red) to attach the two Leg Assemblies to the Ottoman top.

# HARDWARE PACK

- (4) 3" Screws
- (1) Square Head Bit