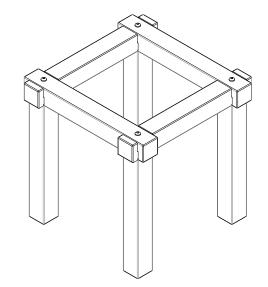

## **CHAIR PARTS**

(4) FRAME RAILS(4) LEGS

Congratulations on purchasing this Dog Bowl. QUESTIONS REGARDING THIS PRODUCT? Call our customer service team, 1-888-235-9763.

**WARRANTY & RETURNS -** Products from our **Pawley's Island Pet Collection** are guaranteed free of defects in workmanship and materials for up to one year from the date of purchase. An original sales receipt must accompany any returned product, along with a Return Authorization Number from Pawley's Island Hammocks; call (252) 758-0641.