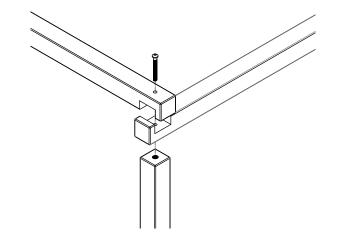

## ASSEMBLY

**STEP 1:** Position rails as shown, they are reversible with no specific top/bottom.

Use 2" Barrel Bolt and Allen wrench to attach leg, **make sure legs** are square with frame, do not fully tighten until all bolts are in.