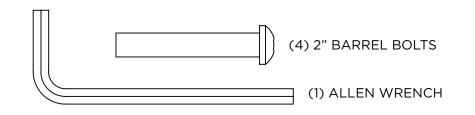

## DOG BOWL



## ASSEMBLY

**STEP 1:** Position rails as shown, they are reversible with no specific top/bottom.

Use 2" Barrel Bolt and Allen wrench to attach leg, **make sure legs** are square with frame, do not fully tighten until all bolts are in.



## HARDWARE PACK



## **CHAIR PARTS**

(4) FRAME RAILS(4) LEGS

Congratulations on purchasing this Dog Bowl. QUESTIONS REGARDING THIS PRODUCT? Call our customer service team, 1-888-235-9763.

**WARRANTY & RETURNS -** Products from our **Pawley's Island Pet Collection** are guaranteed free of defects in workmanship and materials for up to one year from the date of purchase. An original sales receipt must accompany any returned product, along with a Return Authorization Number from Pawley's Island Hammocks; call (252) 758-0641.

Maintenance - Periodically check bolts after assembly and re-tighten when necessary.