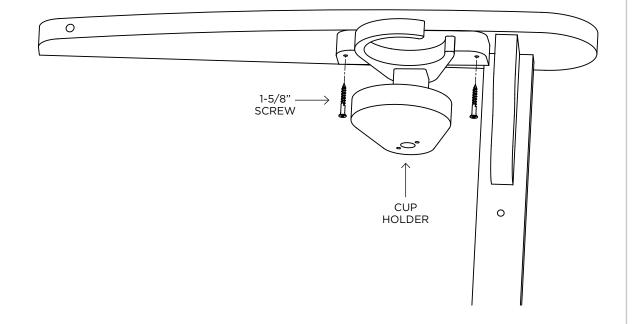

## **ASSEMBLY**

STEP 1. Use (2) 1-5/8" screws to attach cup/wine holder to chair arm.

Congratulations on purchasing this Durawood Cup Holder. QUESTIONS REGARDING THIS PRODUCT? Call our customer service team, 252-758-0641.