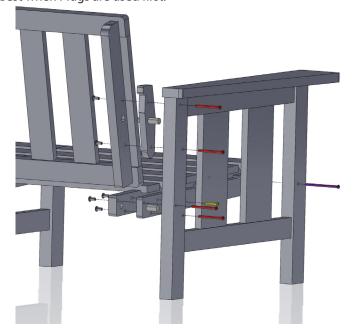

## **ASSEMBLY**

STEP 1. Using (4) 3" Bolts (shown as red), (1) 1.5" Bolt (shown as yellow), (1) 4" Bolt (shown as purple), (2) 2.5" Plugs, (5) Barrel Nuts (attachs to red and yellow), (1) Washer and (1) Locknut (use with purple), attach the Right Arm to the Seat Back with the Arm Spacer and the Chair Seat with the Seat Angle. Keep all Hardware loose until Step 3. Assembly works best when Plugs are used first.