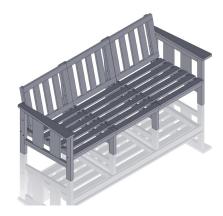

# DEEP SEATING SOFA INSTRUCTIONS



## **ASSEMBLY**

STEP 1. Using (4) 3" Bolts (shown as red), (1) 1.5" Bolt (shown as yellow), (1) 4" Bolt (shown as purple), (2) 2.5" Plugs, (5) Barrel Nuts (attachs to red and yellow), (1) Washer and (1) Locknut (use with purple), attach the Right Arm to the Seat Back with the Arm Spacer and the Chair Seat with the Seat Angle. Keep all Hardware loose until Step 3. Assembly works best when Plugs are used first.



#### **COMPONENTS**

# DSARM Box Contains:

- Left Arm
- Right Arm
- 2 Arm Spacers
- 2 Seat Angles
- Hardware Pack

# (3) DSMOD Boxes Contains:

- Chair Back
- Chair Seat

# (2) DSCTL Boxes Contains:

- Center Frame Leg
- Hardware Pack

## HARDWARE PACK

#### DSARM Hardware Pack

- (2) 4" Bolts
- (8) 3" Bolts
- (2) 1.5" Bolts
- (10) Barrel Nuts
- (2) Locknuts
- (2) Washers
- (4)