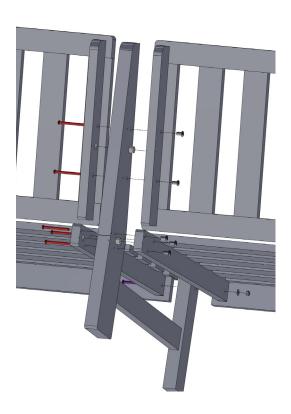

## SUGGESTED TOOLS

- 7/16 Wrench
- Phillips Head Screw Driver

Use ruler to find correct bolt size.

STEP 2. Use (5) 3" Bolts (red), (1) 4" Bolt (purple), (5) Barrel Nuts, (2) 2.5" Plugs, (1) Washer, and (1) Locknut to attach Right Arm Assembly to Center Frame Leg. Keep all Hardware loose until Step 3.

STEP 3. Repeat Step 2. Following the same process in Step 1, attach Left Arm to previous assemblies with the Arm Spacer and Seat Angle. Tighten all Hardware.

Congratulations on purchasing this Pawley's Island Deep Seating Furniture. QUESTIONS REGARDING THIS PRODUCT? Call our customer service team, 800.643.3522.