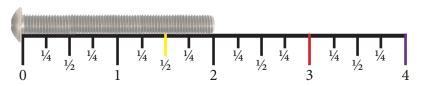

## SUGGESTED TOOLS

- 7/16 Wrench
- Phillips Head Screw Driver

Use ruler to find correct bolt size.

STEP 2. Use (5) 3" Bolts (red), (1) 4" Bolt (purple), (5) Barrel Nuts, (2) 2.5" Plugs, (1) Washer, and (1) Locknut to attach Right Arm Assembly to Center Frame Leg. Keep all Hardware loose until Step 3.