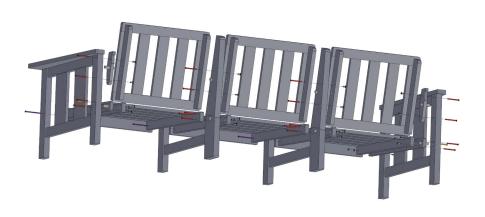

## **ASSEMBLY**

STEP 1. Using (4) 3" Bolts (shown as red), (1) 1.5" Bolt (shown as yellow), (1) 4" Bolt (shown as purple), (2) 2.5" Plugs, (5) Barrel Nuts (attachs to red and yellow), (1) Washer and (1) Locknut (use with purple), attach the Right Arm to the Seat Back with the Arm Spacer and the Chair Seat with the Seat Angle. Keep all Hardware loose until Step 3. Assembly works best when Plugs are used first.

## SUGGESTED TOOLS

- 7/16 Wrench
- Phillips Head Screw Driver

Use ruler to find correct bolt size.

STEP 2. Use (5) 3" Bolts (red), (1) 4" Bolt (purple), (5) Barrel Nuts, (2) 2.5" Plugs, (1) Washer, and (1) Locknut to attach Right Arm Assembly to Center Frame Leg. Keep all Hardware loose until Step 3.

STEP 3. Repeat Step 2. Following the same process in Step 1, attach Left Arm to previous assemblies with the Arm Spacer and Seat Angle. Tighten all Hardware.

Congratulations on purchasing this Pawley's Island Deep Seating Furniture. QUESTIONS REGARDING THIS PRODUCT? Call our customer service team, 800.643.3522.